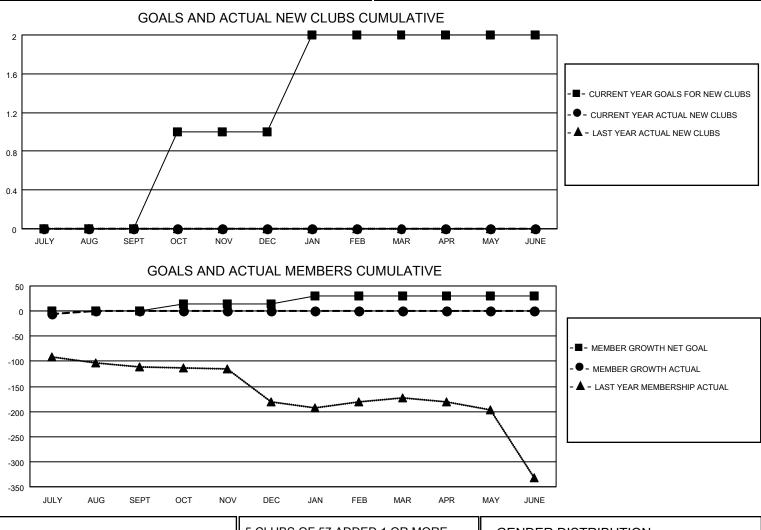

## LOCATION INDIA

District 3231A1

Results as of: 7/31/2020

| Clubs                 |               |           |               | Members               |                         |                         |                                                    |  |  |
|-----------------------|---------------|-----------|---------------|-----------------------|-------------------------|-------------------------|----------------------------------------------------|--|--|
| RESULTS FOR 2020-2021 |               |           |               | RESULTS FOR 2020-2021 |                         |                         |                                                    |  |  |
| QUARTER               | NEW CLUB GOAL | NEW CLUBS | DROPPED CLUBS | QUARTER               | /BER GROWTH NET<br>GOAL | MEMBER GROWTH<br>ACTUAL | DROPPED<br>MEMBERS ACTUAL<br>(including transfers) |  |  |
| JULY/AUG/SEPT         | 0             | 0         | 0             | JULY/AUG/SEPT         | 0                       | 14                      | 15                                                 |  |  |
| OCT/NOV/DEC           | 1             | 0         | 0             | OCT/NOV/DEC           | 15                      | 0                       | 0                                                  |  |  |
| JAN/FEB/MAR           | 1             | 0         | 0             | JAN/FEB/MAR           | 15                      | 0                       | 0                                                  |  |  |
| APR/MAY/JUNE          | 0             | 0         | 0             | APR/MAY/JUNE          | 0                       | 0                       | 0                                                  |  |  |